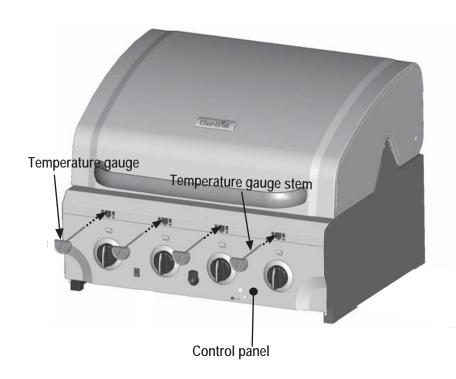

#### **Burner Flame Check**

 Remove cooking grates and flame tamers. Light burners, rotate knobs from HI to LOW. You should see a smaller flame in LOW position than seen on HI. Perform burner flame check on sideburner, also. Always check flame prior to each use. If only low flame is seen refer to "Sudden drop or low flame" in the *Troubleshooting Section*.

#### **Ignitor Check**

• Turn gas off at LP cylinder. Press and hold electronic ignitor button. "Click" should be heard and spark seen each time between each collector box or burner and electrode. See "Troubleshooting" if no click or spark.

#### Valve Check

 Important: Make sure gas is off at LP cylinder before checking valves. Knobs lock in OFF position. To check valves, first push in knobs and release, knobs should spring back. If knobs do not spring back, replace valve assembly before using grill. Turn knobs to LOW position then turn back to OFF position. Valves should turn smoothly.